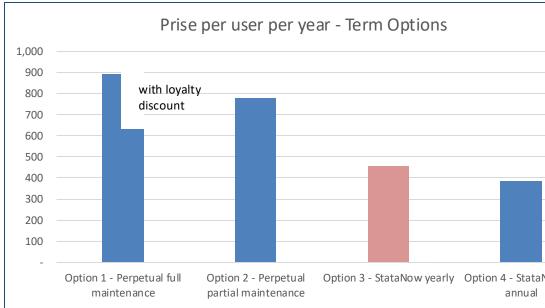

## 7 Different terms

### Perpetual, StataNow, 6 months, 1 Year ... 5 Years

- StataNow is now by far the cheapest option to license Stata
- Perpetual options still exist, but there is no financial incentive keep or even buy new perpetual.
- However, customers who always keep their license up-to-date can obtain loyalty discount
- Option to "trade-in" existing perpetual license for additional discount
- If you have special budgeting requirements, there are structures that mimic current payment schedule

Academic 10 users network | MP2 List price USD (net) – per user Trade-in perpetual for StataNow

**DPC Software** GmbH | info@dpc-software.de | www.dpc-software.de

| 9 | to |  |
|---|----|--|
| - | co |  |