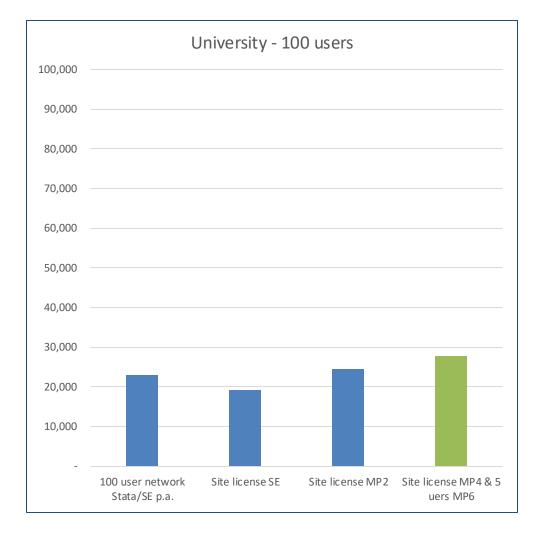

## Site license – some examples

Client switched to site-license StataNow

Client switched to mixed-edition site-license MP4 with 5 users MP6

|         | University - Site License BE |
|---------|------------------------------|
| 100,000 |                              |
| 90,000  |                              |
| 80,000  |                              |
| 70,000  |                              |
| 60,000  |                              |
| 50,000  |                              |
| 40,000  |                              |
| 30,000  |                              |
| 20,000  |                              |
| 10,000  |                              |
| -       |                              |
|         | Site License BE              |

### Client obtained cost effective BE license for campus