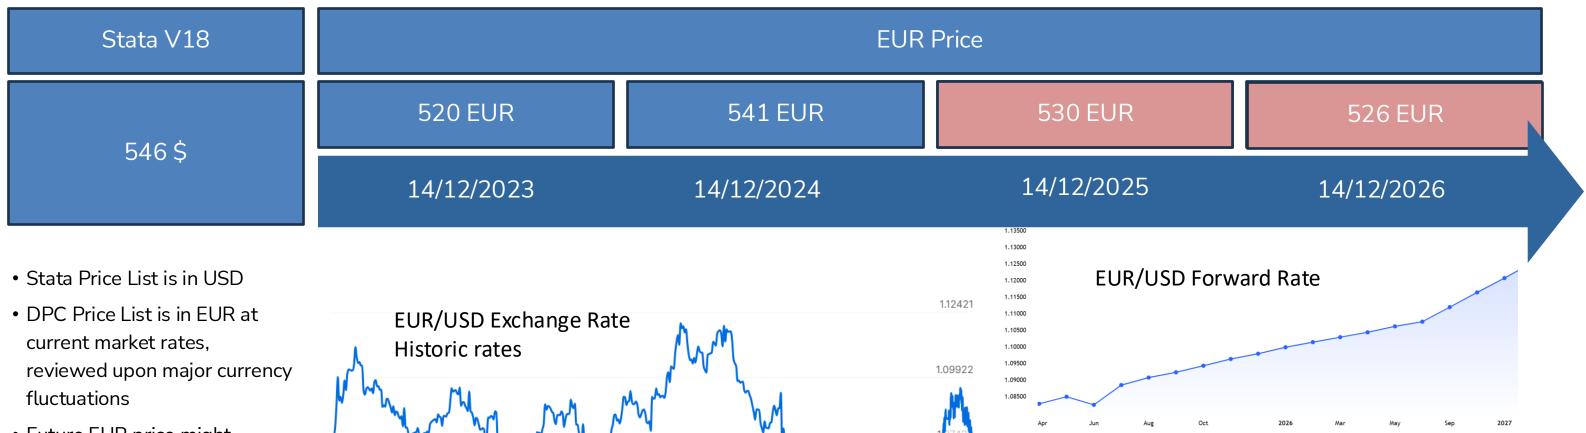

## Hedging foreign exchange risk for multi-year deals

- Future EUR price might change – even if Stata price remains unchanged

• For structured deals – e.g. four year StataNow with annual payment DPC can offer stable EUR pricing at request.