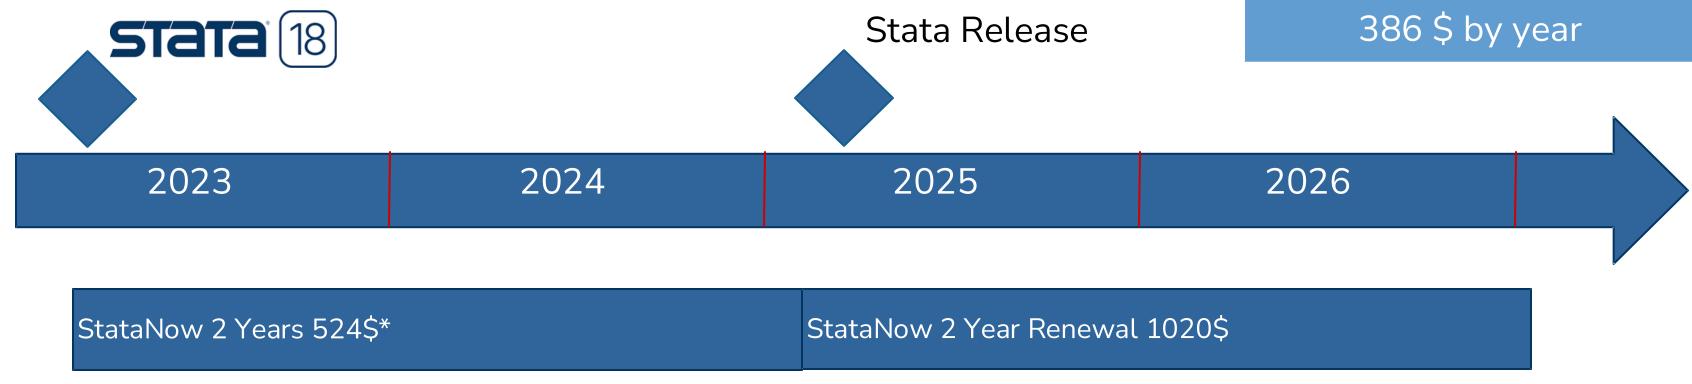

### Perpetual, StataNow, 6 months, 1 Year ... 5 Years

- StataNow is now by far the cheapest option to license Stata
- Perpetual options still exist, but there is no financial incentive keep or even buy new perpetual.
- However, customers who always keep their license up-to-date can obtain loyalty discount
- Option to "trade-in" existing perpetual license for additional discount
- If you have special budgeting requirements, there are structures that mimic current payment schedule

Academic 10 users network | MP2 List price USD (net) – per user Trade-in perpetual for StataNow

**DPC Software** GmbH | info@dpc-software.de | www.dpc-software.de

| 9 | to |  |
|---|----|--|
| - | co |  |

### Total cost of ownership

1.827 \$ four years 457 \$ by year

StataNow 1 Year Renewal 518\$

\*If existing perpetual license is traded in, additional rebate possible

Option 4 – StataNow – Annual subscription – in line with current payment schedule, trade-in existing perpetual