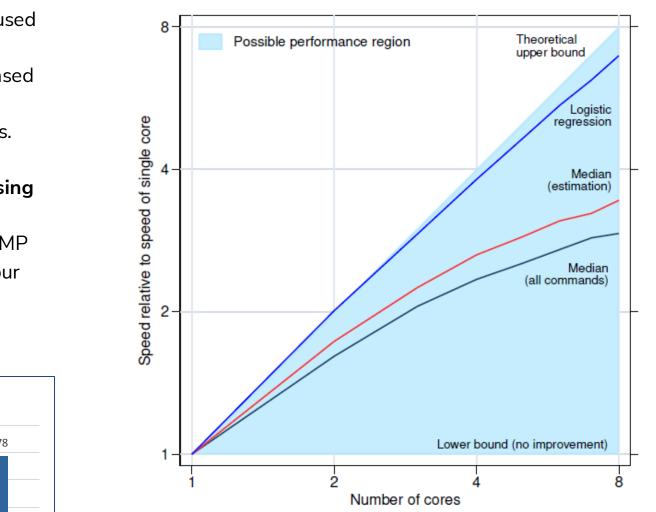

### – from BE, SE, MP2..MP64

- BE basic edition is available for very basic tasks and can be used for teaching
- SE Standard Edition used to be "the standard" option purchased by most customers in the past.
- Now most computers and laptop have at least a 4 core CPUs.
  MP4 should be considered as the new standard edition.
- Stata/MP is a modified version to use **symmetric multiprocessing** using up to 64 cores.
- Speed gain depends on type of statistic. For details see Stata/MP Performance Report\*. Request free MPx test license to test your specific scenario
- Consider mixed editions (e.g. many MP4 plus a few MP8)