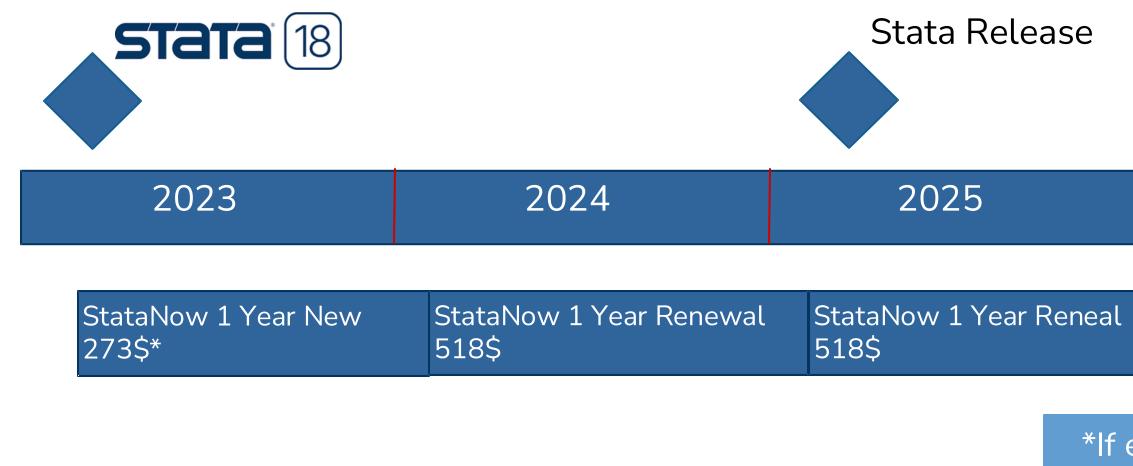

### Total cost of ownership

1.827 \$ four years 457 \$ by year

StataNow 1 Year Renewal 518\$

\*If existing perpetual license is traded in, additional rebate possible

Option 4 – StataNow – Annual subscription – in line with current payment schedule, trade-in existing perpetual

Price example: Academic, Stata/MP2, 10 users discount Price per user Future prices may change. Stata release not yet announced.

### Total cost of ownership

# 1.544 \$ four years