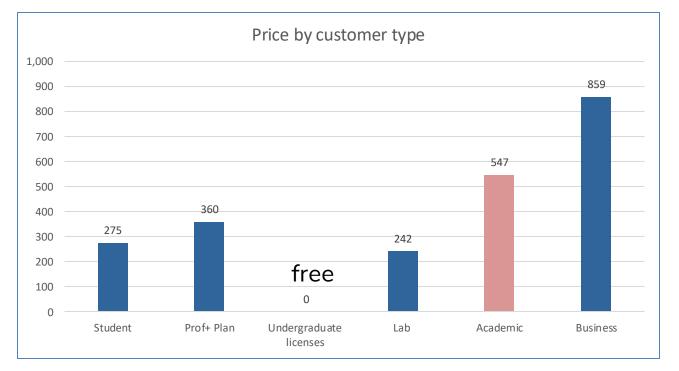

### Academic, Business, Lab, Prof+ Plan, Student

- Student enrolled at degree granting institution
- Prof+ Plan single user licenses for faculty & staff of degree granting institution
- Free Undergraduate licenses for professors teaching undergraduate course with Stata
- Lab for student classwork or teaching (min 10 users)
- Academic general for degree-granting institutions
- Business Industry, Government, Non-Profit, Other Research institutes