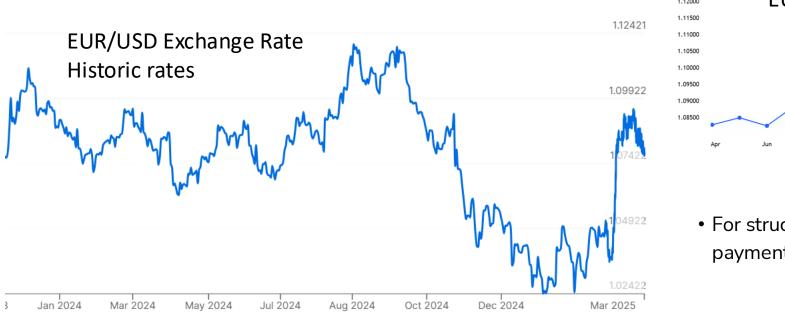

## Hedging foreign exchange risk for multi-year deals

- Future EUR price might change – even if Stata price remains unchanged

• For structured deals – e.g. four year StataNow with annual payment DPC can offer stable EUR pricing at request.