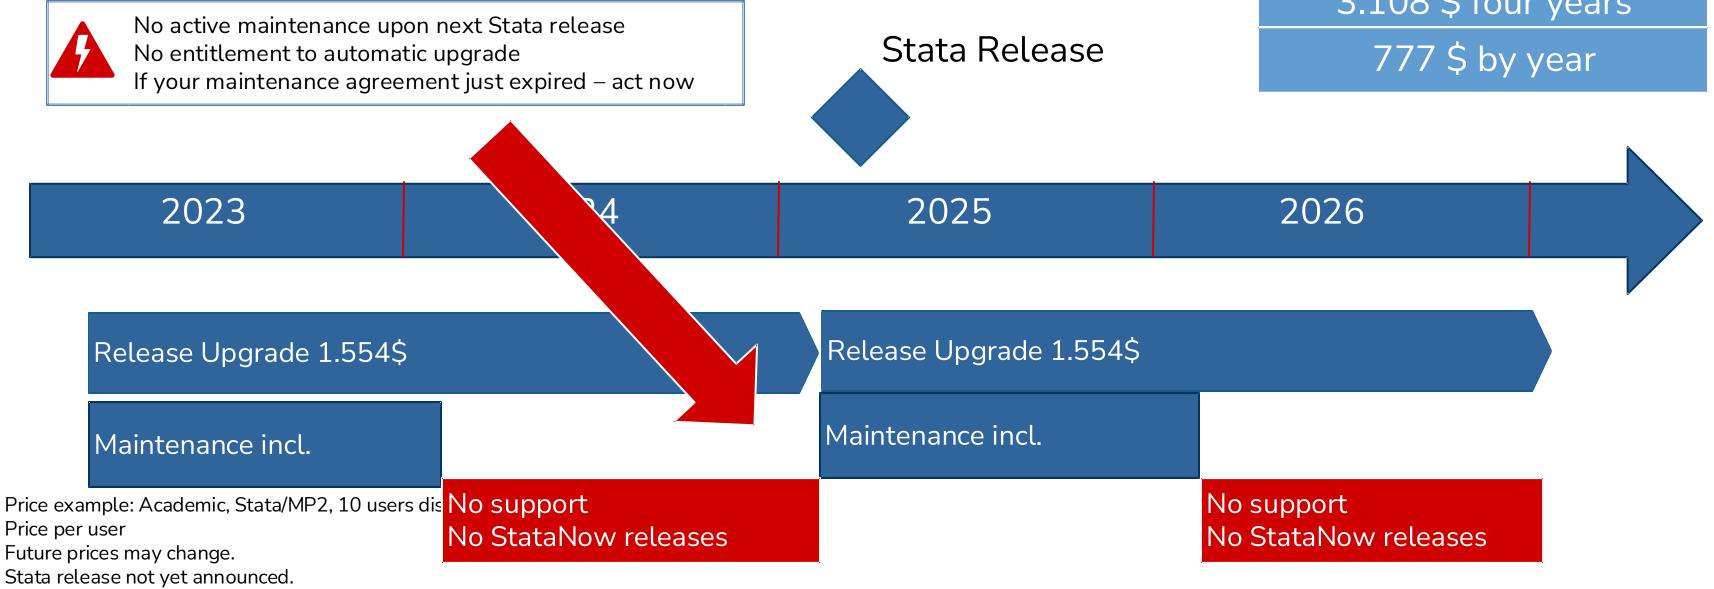

# 3.579 \$ four years

Option 2 – "Go cheap" - Upgrade existing perpetual and sign-up to partial maintenance, buy release upgrades when released

## Total cost of ownership 3.108 \$ four years

Option 3 – StataNow – Annual subscription, trade-in existing perpetual

Price example: Academic, Stata/MP2, 10 users discount Price per user Future prices may change. Stata release not yet announced.

### Total cost of ownership

1.827 \$ four years 457 \$ by year

StataNow 1 Year Renewal 518\$

\*If existing perpetual license is traded in, additional rebate possible

Option 4 – StataNow – Annual subscription – in line with current payment schedule, trade-in existing perpetual