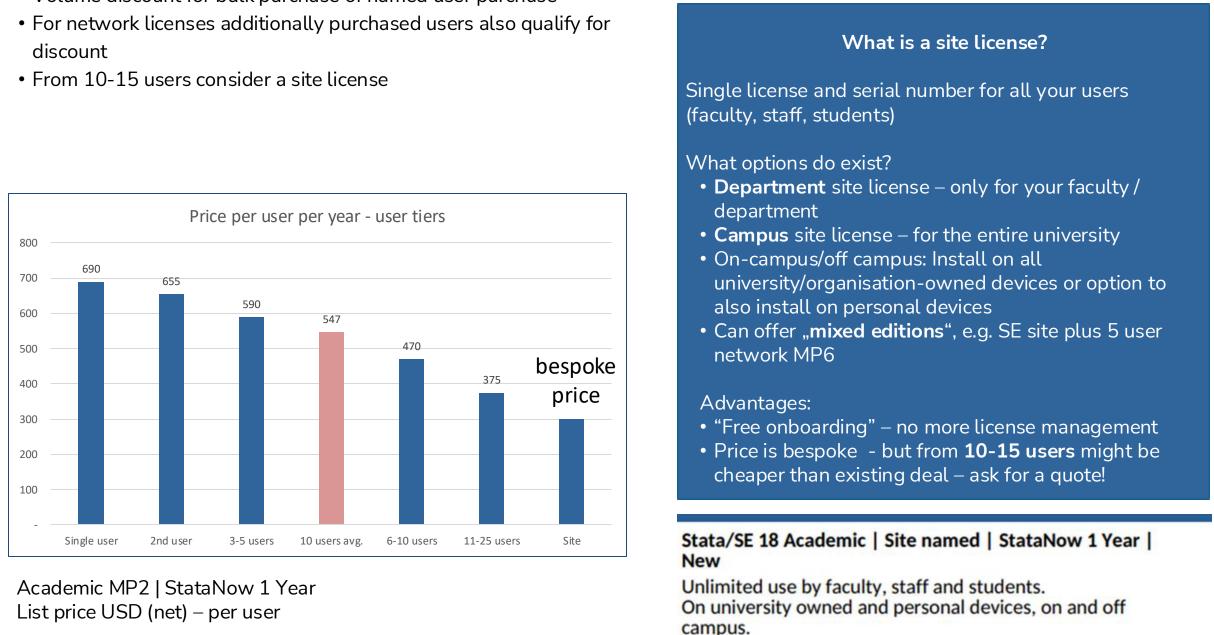

## **8 Different prices for user tiers**

### Single user, 2nd user, 3-5, 6-10, 11-25, >25; Site license (campus or faculty)

- Volume discount for bulk purchase of named user purchase
- discount

**DPC Software** GmbH | info@dpc-software.de | www.dpc-software.de