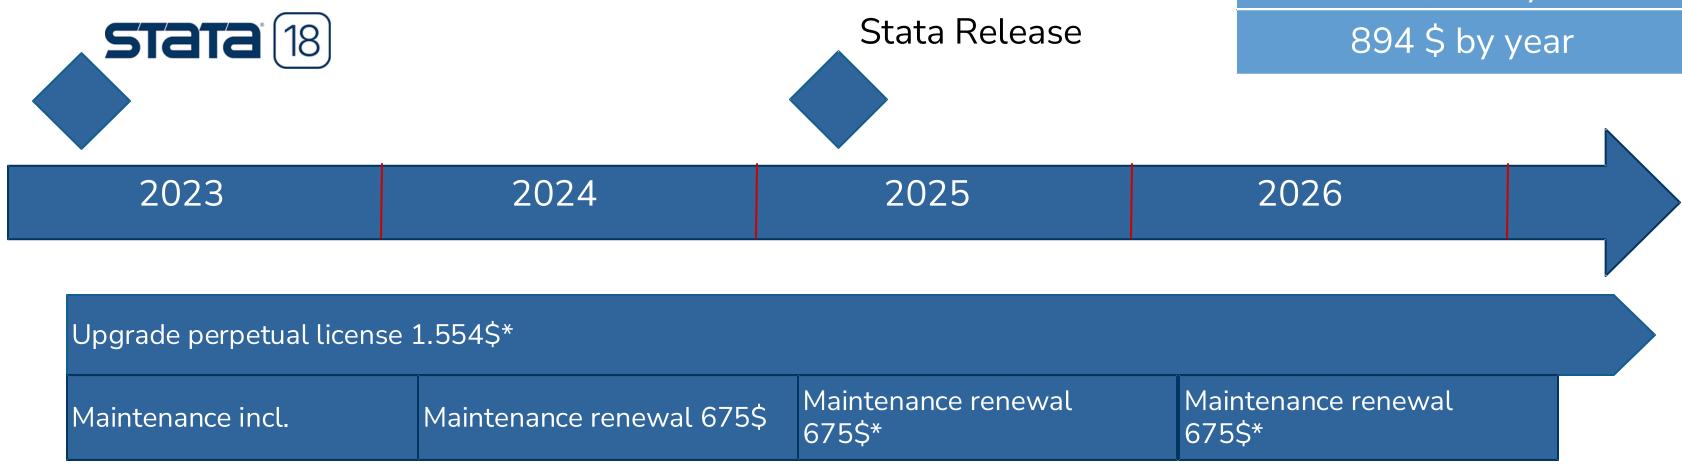

### BACKUP

Option 1 – Upgrade perpetual and full maintenance

Price example: Academic, Stata/MP2, 10 users discount Price per user Future prices may change. Stata release not yet announced.

\* Additional loyality discount might apply to customers who keep their licenses up to date

### Total cost of ownership

# 3.579 \$ four years

Option 2 – "Go cheap" - Upgrade existing perpetual and sign-up to partial maintenance, buy release upgrades when released