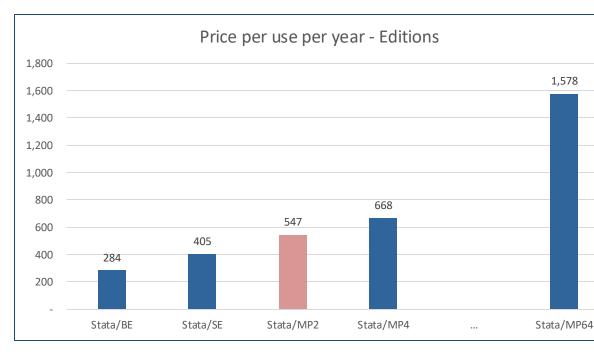

## **15 Different editions**

### – from BE, SE, MP2..MP64

- BE basic edition is available for very basic tasks and can be used for teaching
- SE Standard Edition used to be "the standard" option purchased by most customers in the past.
- Now most computers and laptop have at least a 4 core CPUs.
  MP4 should be considered as the new standard edition.
- Stata/MP is a modified version to use **symmetric multiprocessing** using up to 64 cores.
- Speed gain depends on type of statistic. For details see Stata/MP Performance Report\*. Request free MPx test license to test your specific scenario
- Consider mixed editions (e.g. many MP4 plus a few MP8)

Academic | StataNow 1 Year List price USD (net) – per user 10 users discount | network

\* Stata/MP Performance Report, Rev. 3.4.0, 25 Sept 2023

|          | Max. no.<br>of variables | Max. no.<br>of independent<br>variables | Max. no.<br>of observations |  |
|----------|--------------------------|-----------------------------------------|-----------------------------|--|
| Stata/MP | 120,000                  | 65,532                                  | 20 billion*                 |  |
| Stata/SE | 32,767                   | 10,998                                  | 2.14 billion                |  |
| Stata/BE | <mark>2,048</mark>       | 798                                     | 2.14 billion                |  |