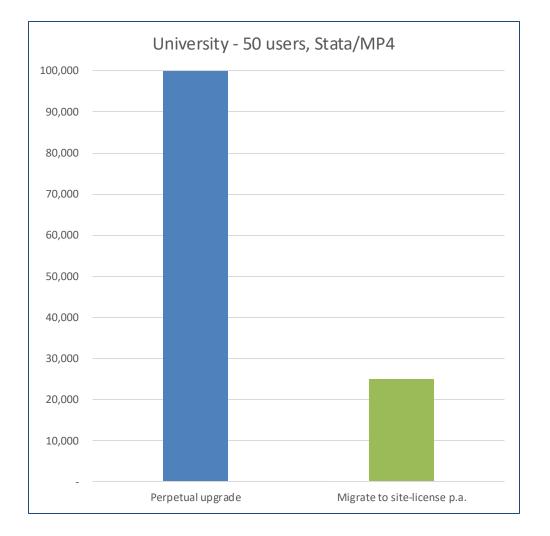

## Site license – some examples

Client switched to site-license StataNow

Client switched to mixed-edition site-license MP4 with 5 users MP6

|         | University - Site License BE |
|---------|------------------------------|
| 100,000 |                              |
| 90,000  |                              |
| 80,000  |                              |
| 70,000  |                              |
| 60,000  |                              |
| 50,000  |                              |
| 40,000  |                              |
| 30,000  |                              |
| 20,000  |                              |
| 10,000  |                              |
| -       |                              |
|         | Site License BE              |

### Client obtained cost effective BE license for campus