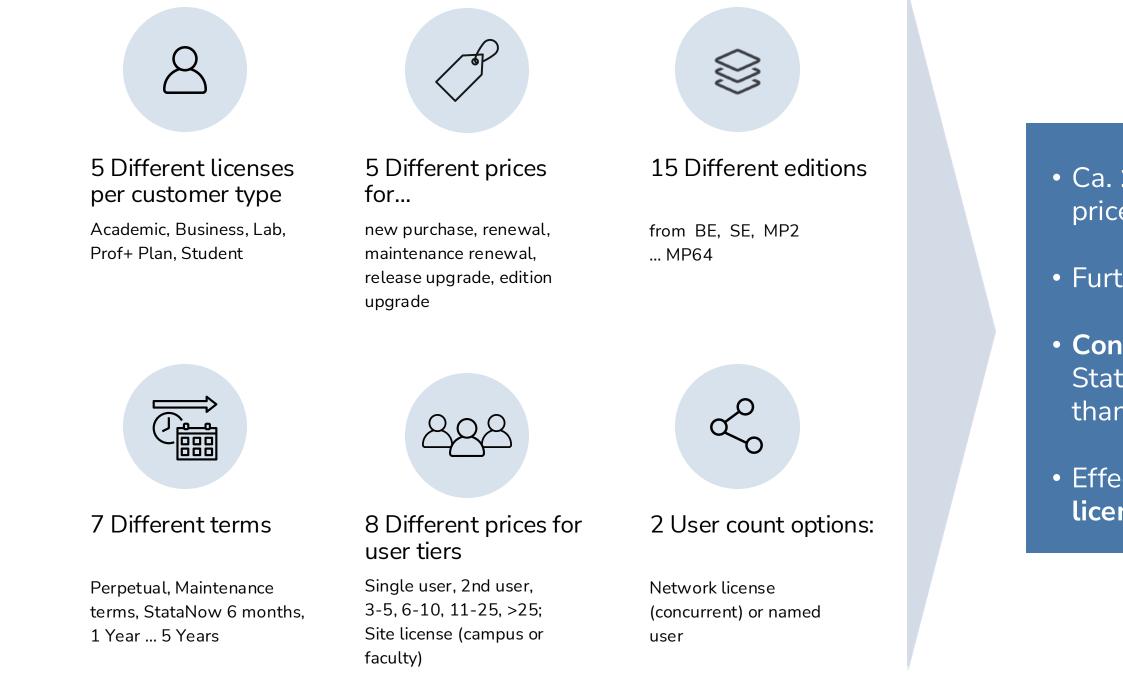

## **5 Different licenses per** customer type

### Academic, Business, Lab, Prof+ Plan, Student

- Student enrolled at degree granting institution
- Prof+ Plan single user licenses for faculty & staff of degree granting institution
- Free Undergraduate licenses for professors teaching undergraduate course with Stata
- Lab for student classwork or teaching (min 10 users)
- Academic general for degree-granting institutions
- Business Industry, Government, Non-Profit, Other Research institutes

## **15 Different editions**

### – from BE, SE, MP2..MP64

- BE basic edition is available for very basic tasks and can be used for teaching
- SE Standard Edition used to be "the standard" option purchased by most customers in the past.
- Now most computers and laptop have at least a 4 core CPUs.
  MP4 should be considered as the new standard edition.
- Stata/MP is a modified version to use **symmetric multiprocessing** using up to 64 cores.
- Speed gain depends on type of statistic. For details see Stata/MP Performance Report\*. Request free MPx test license to test your specific scenario
- Consider mixed editions (e.g. many MP4 plus a few MP8)

## **8 Different prices for user tiers**

### Single user, 2nd user, 3-5, 6-10, 11-25, >25; Site license (campus or faculty)

- Volume discount for bulk purchase of named user purchase
- discount

**DPC Software** GmbH | info@dpc-software.de | www.dpc-software.de

## 7 Different terms

### Perpetual, StataNow, 6 months, 1 Year ... 5 Years

- StataNow is now by far the cheapest option to license Stata
- Perpetual options still exist, but there is no financial incentive keep or even buy new perpetual.
- However, customers who always keep their license up-to-date can obtain loyalty discount
- Option to "trade-in" existing perpetual license for additional discount
- If you have special budgeting requirements, there are structures that mimic current payment schedule

#### **DPC Software** GmbH | info@dpc-software.de | www.dpc-software.de

• Ca. **18.000 different combinations** in our price list

• Further **bespoke discounts** or offers

• **Constant changes** – e.g. introduction of StataNow makes rental the cheaper option than perpetual licenses.

• Effectively most customers buy a **bespoke license model**.